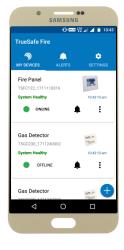

### **Product Description:**

TSFC-24-2/4 is a two/four zone Fire Alarm Panel with cloud connectivity. This is not like a ordinary panel, it is India's first IoT base Conventional Fire Alarm Panel. This panel is connected with Cloud through WiFi (internet) and stores all fire and fault information on it. We are providing Mobile App along with our system. It is used for monitoring fire panel status on any mobile from any where.

#### **USPs:**

- Receive Fire & Fault alerts on your mobile app.
- Cloud Connectivity through Wifi.
- Large LED Display for easy reading.
- Sturdy Metal Enclosure.

Head office: 52 Al-Manial - Misr El Qadima