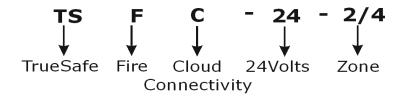

s not like a ordinary panel, it is India's first IoT base Conventional Fire Alarm Panel. This panel is connected with Cloud through WiFi (internet) and stores all fire and fault information on it. We are providing Mobile App along with our system. It is used for monitoring fire panel status on any mobile from any where.

It is basically WiFi base conventional system to protect residential as well as commercial premises. It has a potential free relay output (optional) as well as one number of siren output for Fire alarm notification. Other LED indications for sensors are used for indicates open, short, bypass status for user.

#### **USPs:**

- Receive Fire & Fault alerts on your mobile app.
- Cloud Connectivity through Wifi.
- Large LED Display for easy reading.
- Sturdy Metal Enclosure.



Head office: 52 Al-Manial - Misr El Qadima

Branch : 4 altayaran st. – nasr city Cairo -egypt

+20 2403 35 49

1 +20 1270 449 003

+2024033549

✓ info@alaman-eg.com



# Conventional Fire Alarm Panel With Cloud Connectivity

### **Technical Specifications:**

| Power Supply            | 230 VAC/50Hz                             |
|-------------------------|------------------------------------------|
| Operating Voltage       | 24VDC                                    |
| Quiescent current       | Approx. 100mA                            |
| Operating Temperature   | 0 °C to 50 °C                            |
| Relative Humidity       | 5 to 90% Rh                              |
| Charging Voltage        | 27VDC                                    |
| <b>Charging Current</b> | 200mA