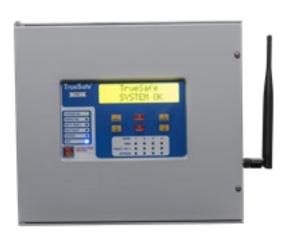

# TrueSafe Conventional Fire Alarm Panel with Cloud Conn TSFC-24-2/4

### **Product Description:**

TSFC-24-2/4 is a two/four zone Fire Alarm Panel with cloud connectivity. This is not like a ordinary panel, it is India's first IoT base Conventional Fire Alarm Panel. This panel is connected with Cloud through WiFi (internet) and stores all fire and fault information on it. We are providing Mobile App along with our system. It is used for monitoring fire panel status on any mobile from any where.

It is basically WiFi base conventional system to protect residential as well as commercial premises. It has a potential free relay output (optional) as well as one number of siren output for Fire alarm notification. Other LED indications for sensors are used for indicates open, short, bypass status for user.

#### **USPs:**

- Receive Fire & Fault alerts on your mobile app.
- Cloud Connectivity through Wifi.
- Large LED Display for easy reading.
- Sturdy Metal Enclosure.

Head office: 52 Al-Manial - Misr El Qadima