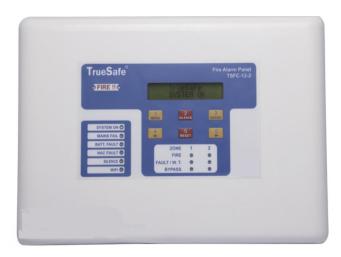

## TrueSafe Conventional Fire Alarm Panel with cloud connTSFC-12-2

### **Product Description:**

TSFC-12-2 is a two zone Fire Alarm Panel with cloud connectivity. This is not like a ordinary panel, it is India's first IoT based Conventional Fire Alarm Panel. This panel is connected with Cloud through WiFi (internet) and stores all fire and fault information on it. We are providing Mobile App along with our system. It is used for monitoring fire panel status on any mobile from any where.

It is basically WiFi based conventional system to protect residential as well as commercial premises. It has a potential free relay output (optional) as well as one number of siren output for Fire alarm notification. Other LED indications for sensors are used to indicate Open, Short, Bypass status for user.

### **Technical Specifications:**

| Power Supply                | 230 VAC/50Hz                                      |
|-----------------------------|---------------------------------------------------|
| Operating Voltage           | 12VDC                                             |
| Quiescent current           | Approx. 100mA                                     |
| Operating Temperature       | 0 °C to 50 °C                                     |
| Relative Humidity           | 5 to 90% Rh                                       |
| Charging Voltage            | 13.5VDC                                           |
| Charging Current            | 200mA                                             |
| Battery Backup              | Up to 8 Hrs                                       |
| Class Wiring                | Class B Type Wiring                               |
| IDC's (Zones)               | Two                                               |
| Current for NACs            | 500mA                                             |
| <b>End-Of-Line Resistor</b> | 820 Ohm                                           |
| Mobile App Version          | Android(5.1) and above , iOS coming soon          |
| LED Indication              | Dual Fire LED Indication                          |
|                             | Zone Fault, Siren Fault                           |
|                             | Battery Cut/No battery                            |
| Output                      | WiFi Connectivity                                 |
|                             | Buzzer                                            |
|                             | <ul> <li>3 PFC Relay Output (Optional)</li> </ul> |
| Dimensions                  | 237L x 217H x 42W                                 |
| Color                       | White                                             |
| Enclosure                   | Plastic Enclosure (Flush Mount)                   |
| IP Rating                   | IP30                                              |
| Weight                      | Approx. 1.2 Kg (Without packing )                 |