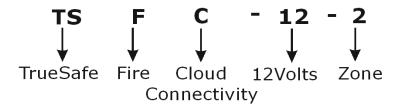

## TrueSafe Conventional Fire Alarm Panel with cloud connTSFC-12-2

# TrueSafe Conventional Fire Alarm Panel with cloud connTSFC-12-2