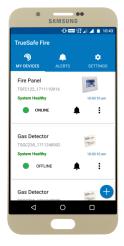

### **Product Description:**

TSFC-12-2 is a two zone Fire Alarm Panel with cloud connectivity. This is not like a ordinary panel, it is India's first IoT based Conventional Fire Alarm Panel. This panel is connected with Cloud through WiFi (internet) and stores all fire and fault information on it. We are providing Mobile App along with our system. It is used for monitoring fire panel status on any mobile from any where.

#### **USPs:**

Branch

- Receive Fire & Fault alerts on your mobile app
- Cloud Connectivity through Wifi
- Attractive Flush mount Plastic enclosure to match your interior
- Saves you on battery cost (Single battery Backup)